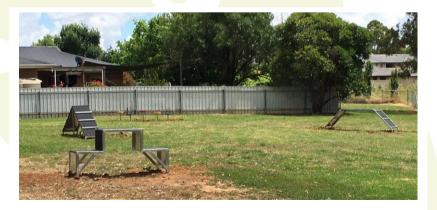

The Dog Park has two separately fenced areas for dogs to interact and play, the quieter area is for smaller dogs or puppies as they get used to interacting with larger, busier dogs. The other area is the active area, and this is for more robust larger adult dogs to run and play. An introduction area is also part of the facility to allow dogs to safety interact with each other through fencing, before being introduced to the agility areas.

The equipment has been made locally by C & G Engineering and CGRC staff have been busy installing these items ready for the Christmas break. Some of the items include jumps, seesaws, seating and other agility pieces for dogs and their owners to enjoy the use of the park.

This fenced off leash area allows the community and its many visitors with dogs to enjoy a safe and secure environment to play and relax. Picnic tables, drinking water availability, and dog waste bags are some of the inclusions within the park.

## **Pictures and caption:**

New agility equipment installed at Cootamundra's off leash Dog Park, will give dogs and owners the opportunity to test and learn new skills. The locally made equipment has been funded through the NSW Companion Animal Registration Fund.