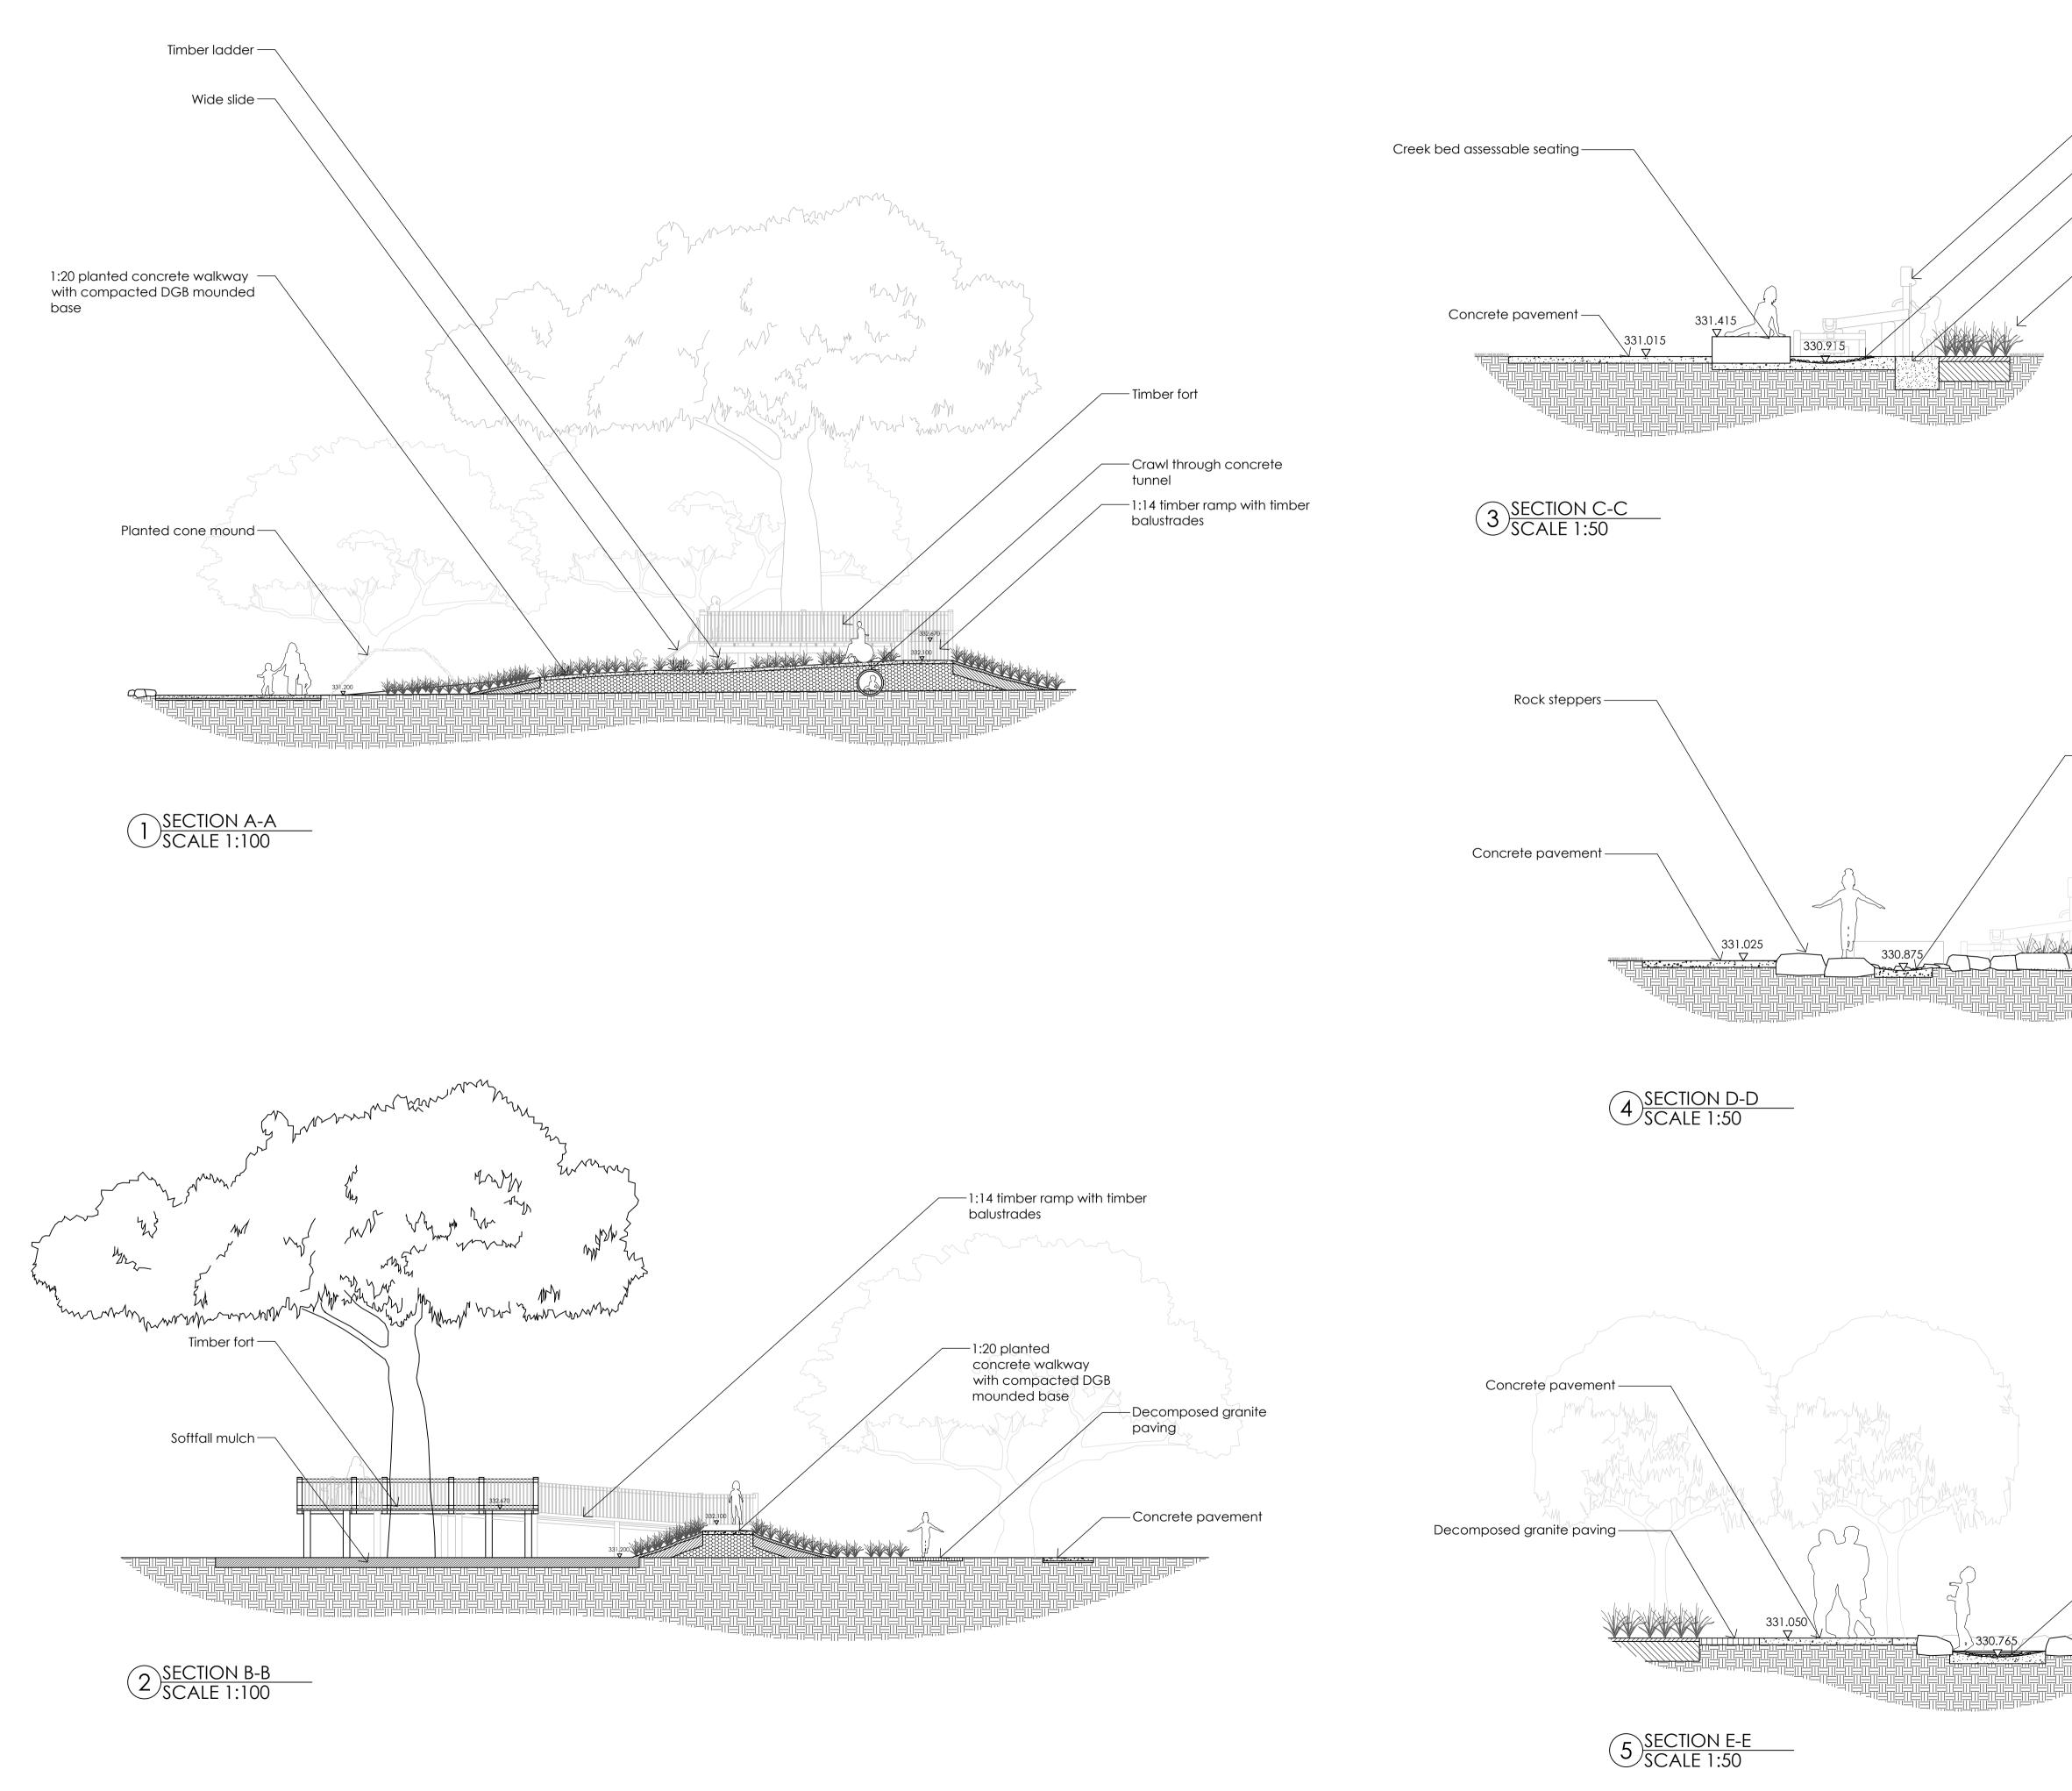

-Mountain Stream & carved iron bark water channel - Concrete & pebble pond

— Sandpit

—Planting

sala4D

landscape architecture · urban design

© sala4D 2020 All rights reserved.

-Concrete & pebble creek line

330.905

**REGIONAL COUNCIL** 

ARCHITECT

PROJECT

KEY PLAN

331.035 

- Concrete & pebble pond

RAFT TENDER DOCUMENTATION

ALBERT PARK LIVVI'S PLACE