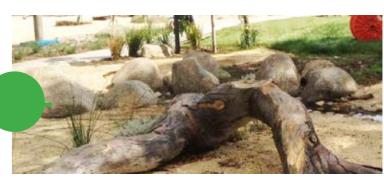

Example of Nature based play; integrating natural elements within the playground landscape including logs, boulders, sand, gravels

SKY RIDER Double Cable Ride