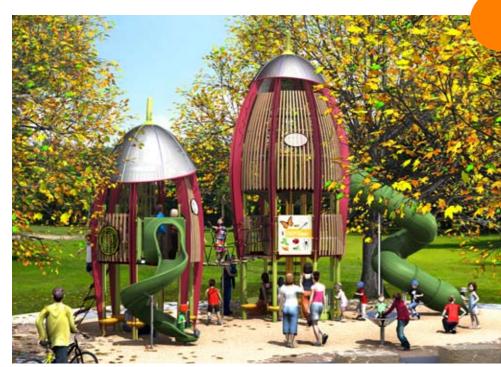

PAGE 1 0F 5

ISSUE 1: August 28, 2018

wing

Dexterity panels

SWING ZONE

3 Bay swing

Spinning seat

GENERAL PLAY

Main play structure; Gumnut play tower structure

SHADE SAILSor similar over play areas (example only)

NORTH

JUBILEE PARK PLAYGROUND ARRANGEMENT

Mammoth swing frame

TODDLER PLAY

Smart play cube - colours may alter to suit playground

Example of Nature based play; integrating natural elements within the playground landscape including logs, boulders, sand, gravels

SKY RIDER Double Cable Ride