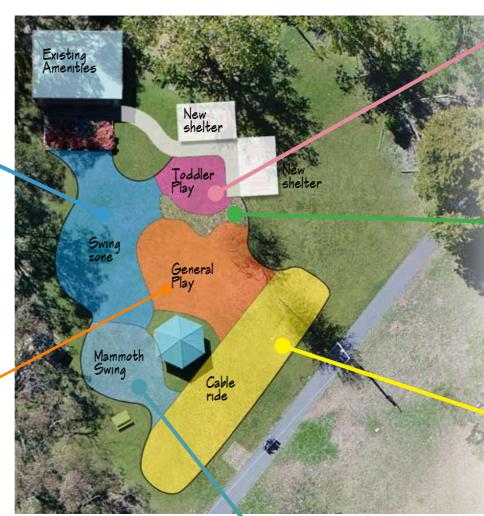

PAGE 1 0F 5

ISSUE 1: August 28, 2018

wing

Dexterity panels

SWING ZONE

3 Bay swing

Spinning seat

GENERAL PLAY

Main play structure; Gumnut play tower structure

SHADE SAILSor similar over play areas (example only)

NORTH

JUBILEE PARK PLAYGROUND ARRANGEMENT

Mammoth swing frame

TODDLER PLAY

Smart play cube - colours may alter to suit playground

Example of Nature based play; integrating natural elements within the playground landscape including logs, boulders, sand, gravels

SKY RIDER Double Cable Ride