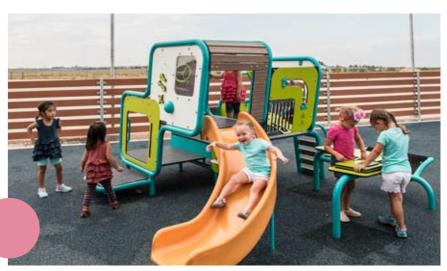

PAGE 1 0F 5

ISSUE 1: August 28, 2018

wing

Dexterity panels

SWING ZONE

3 Bay swing

Spinning seat

GENERAL PLAY

Main play structure; Gumnut play tower structure

SHADE SAILSor similar over play areas (example only)

NORTH

JUBILEE PARK PLAYGROUND ARRANGEMENT

Mammoth swing frame

TODDLER PLAY

Smart play cube - colours may alter to suit playground