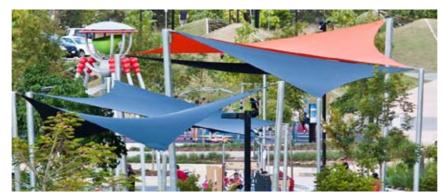

Main play structure; Gumnut play tower structure

SHADE SAILSor similar over play areas (example only)

NORTH

JUBILEE PARK PLAYGROUND ARRANGEMENT

Mammoth swing frame

TODDLER PLAY

Smart play cube - colours may alter to suit playground