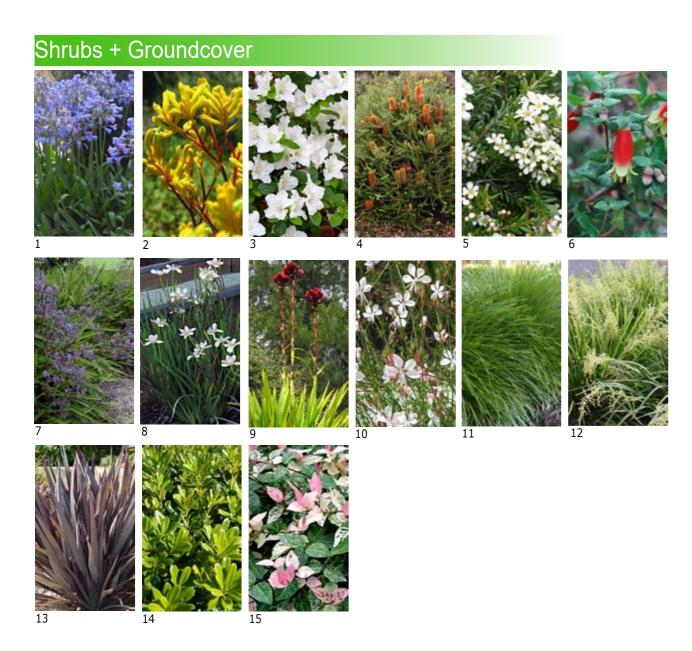

#### Shrubs & Groundcovers

1 Agapanthus orientalis Agapathus Anigozanthus sp Kangaroo Paw Azalea indica Azalea varieties Banksia sp 'Ericifolia' Banksia Baeckea virgata 'La Petite' Dwarf Heath Myrtle Correa reflexa **Tucker Time** Dianella caerulea Native flax Dietes grandiflora White iris 8 Doryanthes excelsa Gymea lily

9 Doryanthes excelsa Gymea lily
10 Gaura lindheimerii Butterfly bush
11 Lomandra 'Shara' Mat rush
12 Lomandra hystrix 'Katie Belles' River mat rush
13 Phormium tenax NZ Flax varieties
14 Pittosporum tobira Miss Muffet Dwarf pittosporum
15 Trachelopsermum jasminoides tricolour Variegated Jasmin