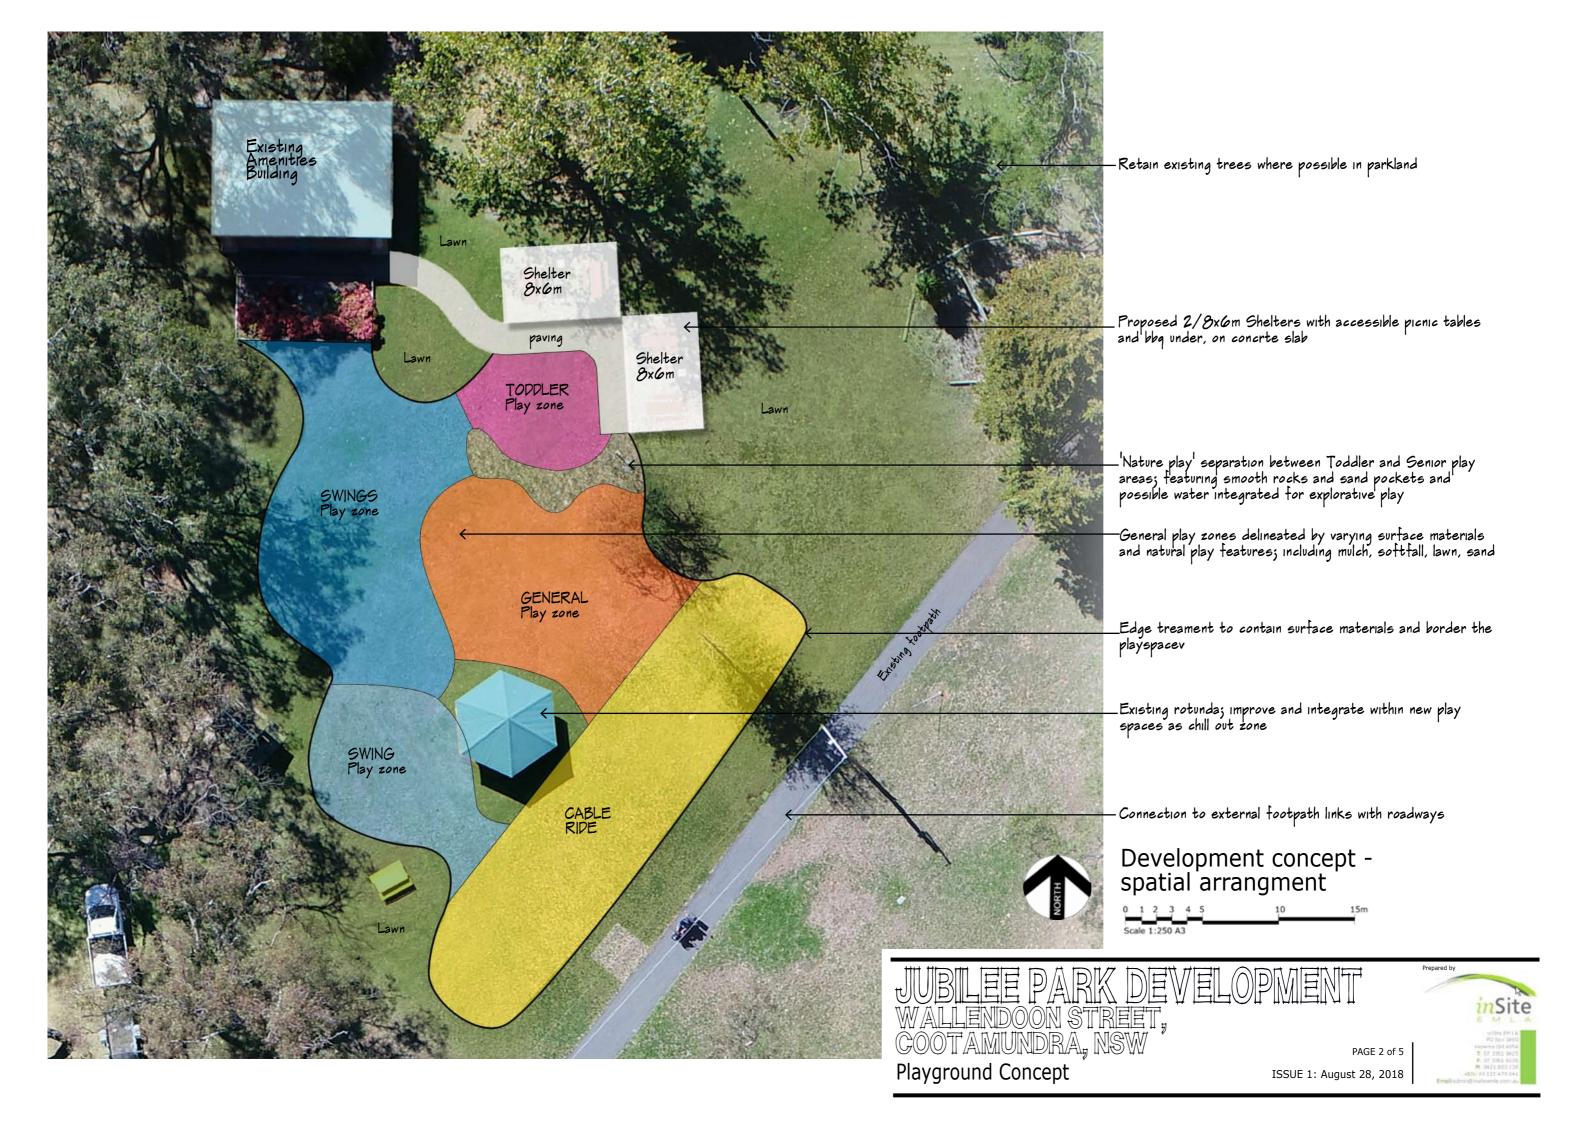

PAGE 1 0F 5

ISSUE 1: August 28, 2018

wing

Dexterity panels

SWING ZONE

3 Bay swing

Spinning seat

GENERAL PLAY

Main play structure; Gumnut play tower structure

SHADE SAILSor similar over play areas (example only)

NORTH

JUBILEE PARK PLAYGROUND ARRANGEMENT

Mammoth swing frame

TODDLER PLAY

Smart play cube - colours may alter to suit playground

Example of Nature based play; integrating natural elements within the playground landscape including logs, boulders, sand, gravels

SKY RIDER Double Cable Ride