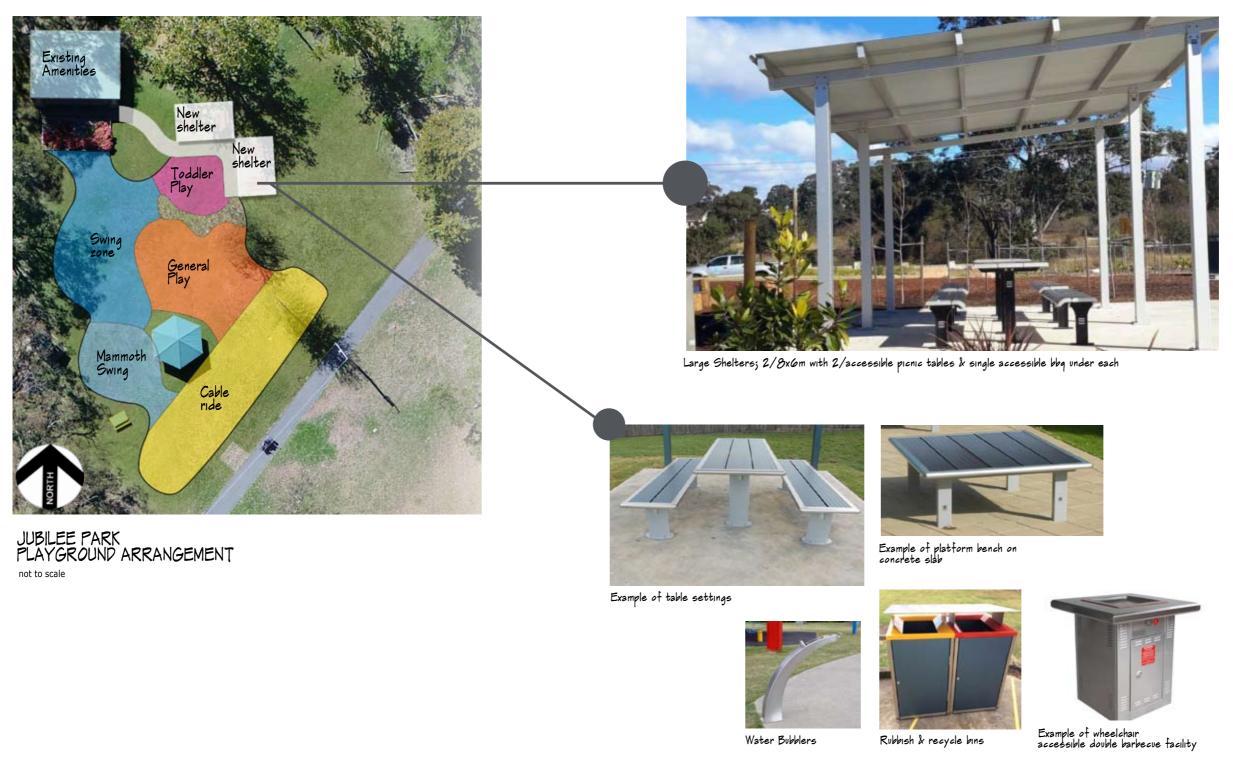

#### JUBILEE PARK DEVELOPMENT WALLENDOON STREET.

WALLENDOON STREET, GOOTAMUNDRA, NSW Playground Concept

ISSUE 1: August 28, 2018

PARK ENVIRONS - SHELTER, PICNIC ZONES

Parkland environs concept elements

UBLEE PARK DEVELOPMENT
WALLENDOON STREET,
COOTAMUNDRA, NSW
PA
Playground Concept
ISSUE 1: August 2