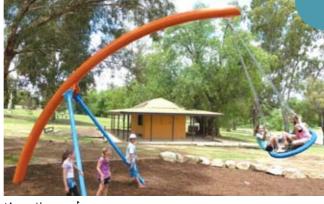

Main play structure; Gumnut play tower structure

SHADE SAILSor similar over play areas (example only)

NORTH

JUBILEE PARK PLAYGROUND ARRANGEMENT

Mammoth swing frame

TODDLER PLAY

Smart play cube - colours may alter to suit playground