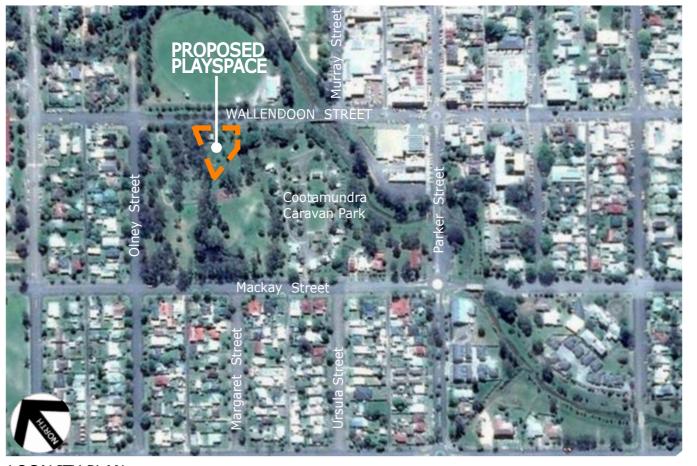

### JUBILEE PARK DEVELOPMENT CONCEPT

WALLENDOON STREET COOTAMUNDRA, NSW

Playground development concept

#### LOCALITY PLAN

#### Drawing List No Title

- 1 Title Sheet & Locality plan
- 2 Development concept spatial arrangement
- 3 Playground Concept elements
- 4 Parkland environs Concept elements
- 5 Plant Palette

Prepared by



PAGE 1 0F 5

ISSUE 1: August 28, 2018





wing



Dexterity panels



SWING ZONE

3 Bay swing

Spinning seat



GENERAL PLAY

Main play structure; Gumnut play tower structure





SHADE SAILSor similar over play areas (example only)



NORTH

JUBILEE PARK PLAYGROUND ARRANGEMENT



Mammoth swing frame



TODDLER PLAY

Smart play cube - colours may alter to suit playground



Example of Nature based play; integrating natural elements within the playground land