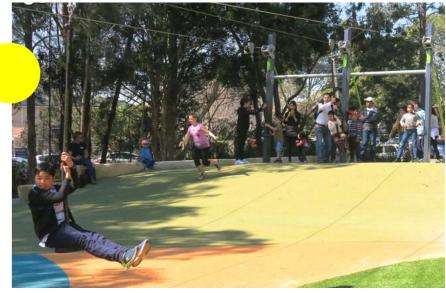

Example of Nature based play; integrating natural elements within the playground landscape including logs, boulders, sand, gravels

SKY RIDER Double Cable Ride