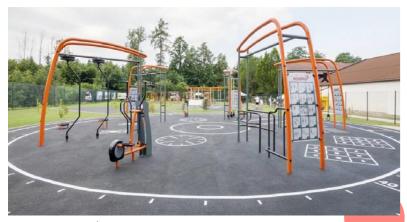

PLAYSCAPE ENVIRONMENT

Single cableway system

CABLEWAY

SENIOR SWING & SPIN ZONE

CARBERRY PARK PLAYGROUND ARRANGEMENT Scale 1:600 (A3)

Musical elements

GARBERRY PARK DEVELOPMENT SHERIDAN STREET, GUNDAGAI

Playground Concept

JUNIOR PLAY ZONE

Climbing, spinning, sliding stepping, music fun elements relevant to the Junior age group

ISSUE 2: February 19, 2018

Fitness trails and fitness stations allow opportunities to work on endurance and stamina in a social environment.

Each station is signed with specific information on the levels of difficulty and the output required for each activity.

FITNESS ZONE