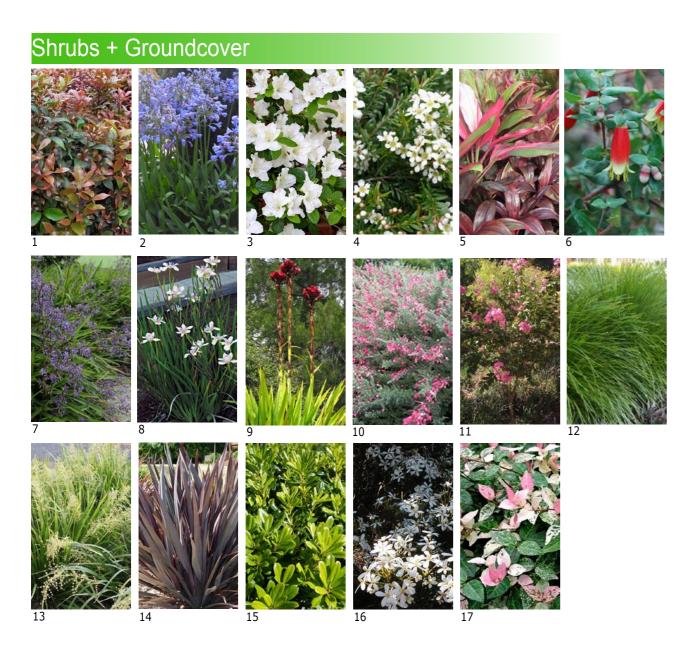

#### Shrubs & Groundcovers

1 Acmena smithii 'Allyn Magic' Dwarf Lilly pilly Agapanthus orientalis Agapathus Azalea indica Azalea varieties Baeckea virgata 'La Petite' Dwarf Heath Myrtle Cordline rubra cultivars Cordylines various Correa reflexa Tucker Time Dianella caerulea Native flax Dietes grandiflora White iris 8 Doryanthes excelsa Gymea lily 10 Grevillea lanigera Spider flower 11 Lagerstroemia indica Crepe Myrtle 12 Lomandra 'Shara' Mat rush 13 Lomandra hystrix 'Katie Belles' River mat rush 14 Phormium tenax NZ Flax varieties 15 Pittosporum tobira Miss Muffet Dwarf pittosporum 16 Ricinocarpus pinifolius Wedding bush 17 Trachelopsermum jasminoides tricolour Jasmin