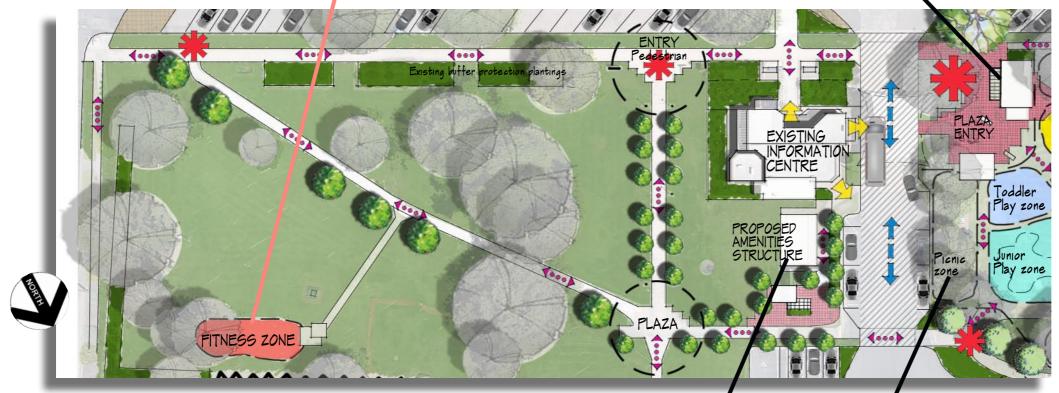

#### PARK ENVIRONS - SHELTER STRUCTURES

ocial environment.
pecific information on the levels of virillation of of virillat

CARBERRY PARK GENERAL ARRANGEMENT

Scale 1:600 (A3)

Decorative fencing Water Bubblers