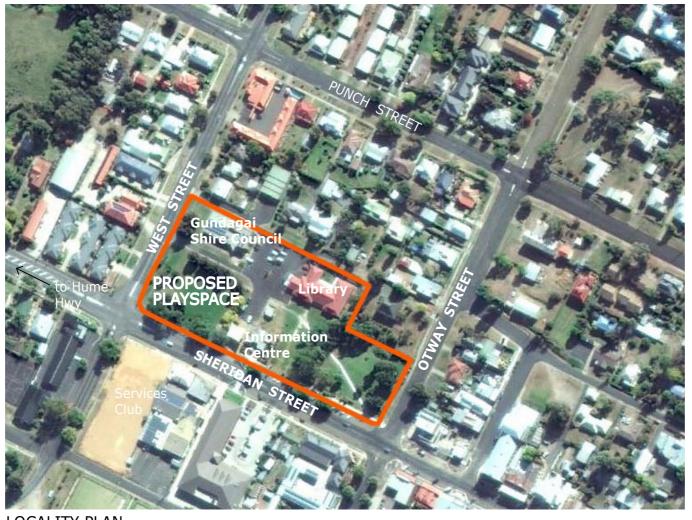

## CARBERRY PARK DEVELOPMENT CONCEPT

SHERIDAN STREET, GUNDAGAI

Development concept

#### Drawing List No Title

io nac

- 1 Title Sheet & Locality plan
- 2 Development concept spatial arrangements
- 3 Playground Concept elements
- 4 Parkland Concept elements
- 5 Plant Palette

Prepared by

PAGE 1 0F 5