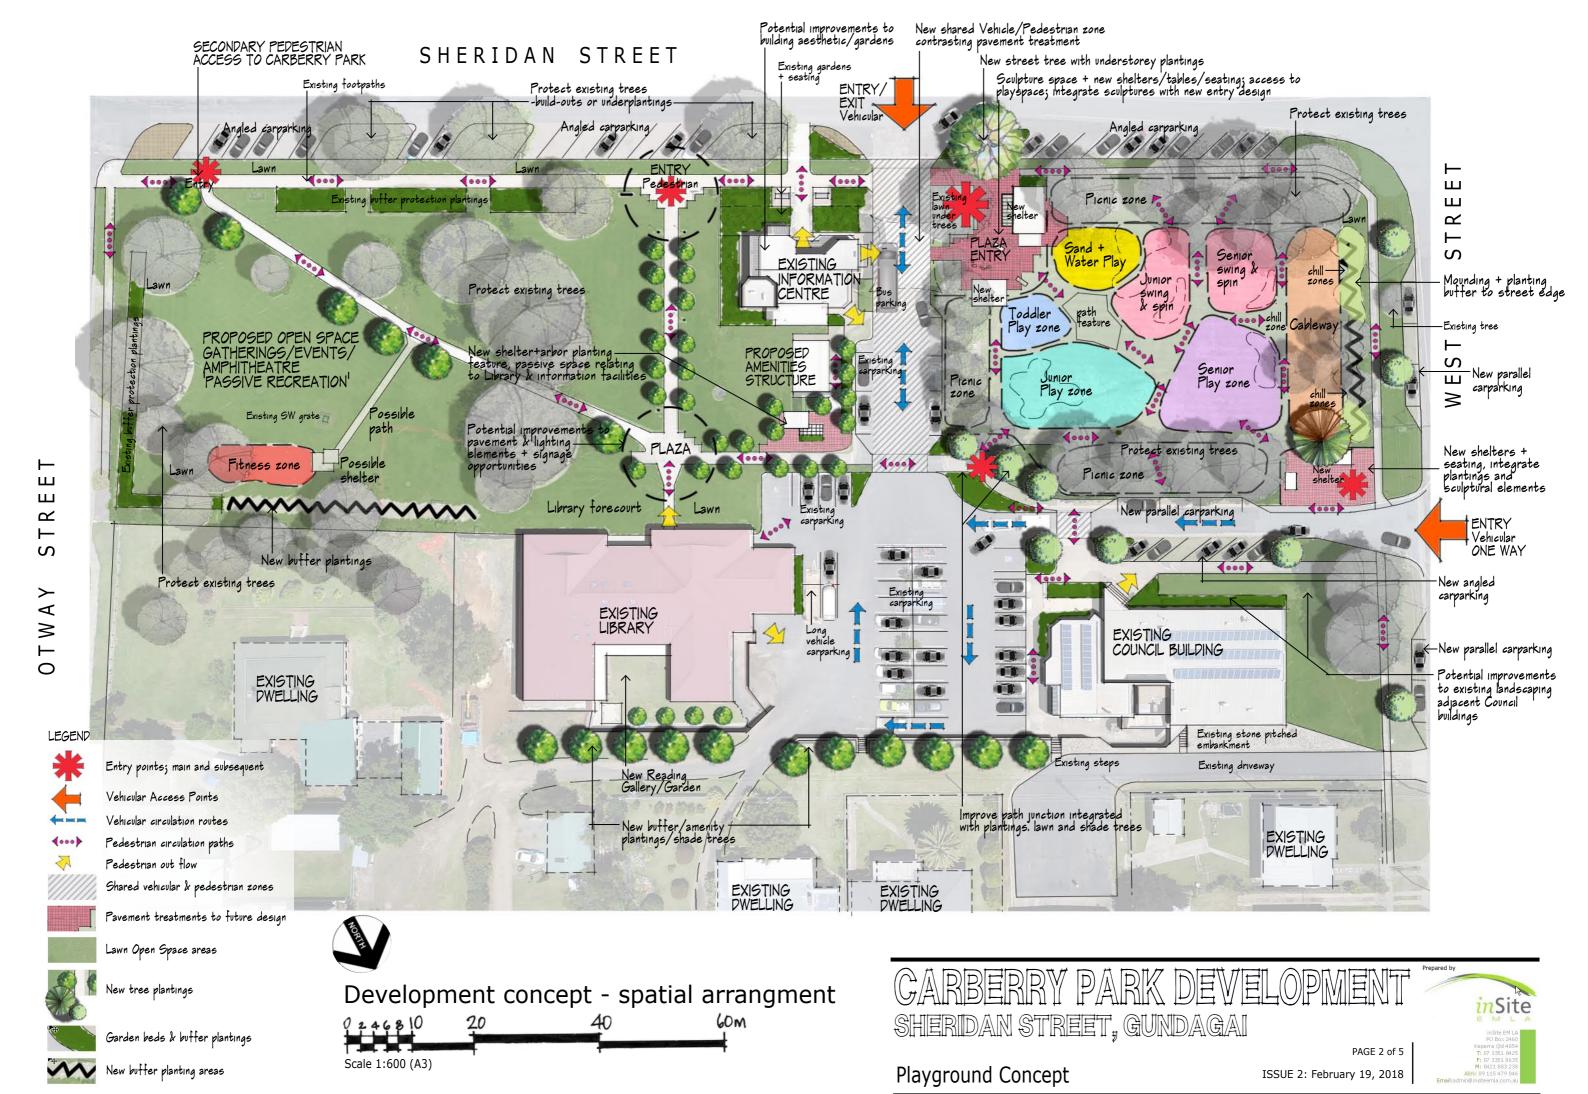

## CARBERRY PARK DEVELOPMENT CONCEPT

SHERIDAN STREET, GUNDAGAI

Development concept

#### Drawing List No Title

io nac

- 1 Title Sheet & Locality plan
- 2 Development concept spatial arrangements
- 3 Playground Concept elements
- 4 Parkland Concept elements
- 5 Plant Palette

Prepared by

PAGE 1 0F 5