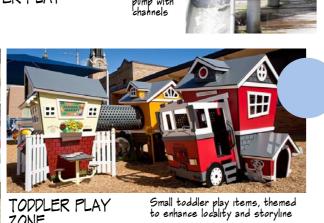

JUNIOR PLAY ZONE

Climbing, spinning, sliding stepping, music fun elements relevant to the Junior age group

ISSUE 2: February 19, 2018

Fitness trails and fitness stations allow opportunities to work on endurance and stamina in a social environment.