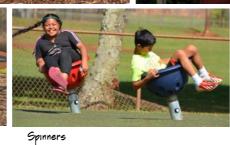

JUNIOR PLAY ZONE

Climbing, spinning, sliding stepping, music fun elements relevant to the Junior age group

ISSUE 2: February 19, 2018

Fitness trails and fitness stations allow opportunities to work on endurance and stamina in a social environment.

Each station is signed with specific information on the levels of difficulty and the output required for each activity.

FITNESS ZONE