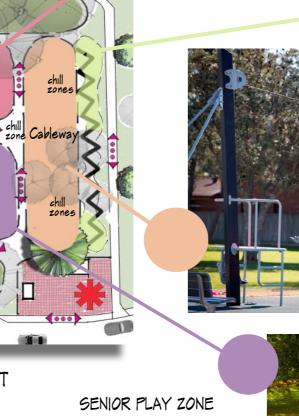

PLAYSCAPE ENVIRONMENT

Single cableway system

CABLEWAY

SENIOR SWING & SPIN ZONE

CARBERRY PARK PLAYGROUND ARRANGEMENT Scale 1:600 (A3)

Musical elements

GARBERRY PARK DEVELOPMENT SHERIDAN STREET, GUNDAGAI

Playground Concept

JUNIOR PLAY ZONE

Climbing, spinning, sliding stepping, music fun elements relevant to the Junior age group

ISSUE 2: February 19, 2018

Fitness trails and fitness stations allow opportunities to work on endurance and stamina in a social environment.

Each station is signed with specific information on the levels of difficulty and the output required for each activity.

FITNESS ZONE