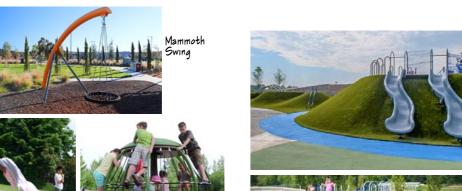

JUNIOR PLAY ZONE

Climbing, spinning, sliding stepping, music fun elements relevant to the Junior age group

ISSUE 2: February 19, 2018

Fitness trails and fitness stations allow opportunities to work on endurance and stamina in a social environment.