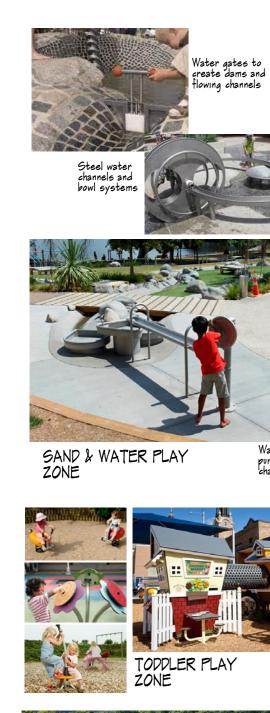

ISSUE 2: February 19, 2018

Sand & water play area with natural elements and range of items for discovery + imaginative play

Mounded chill out zones or grass lounge integrated with cableway edge (example only)

PLAYSCAPE ENVIRONMENT

Single cableway system

CABLEWAY

SENIOR SWING & SPIN ZONE

CARBERRY PARK PLAYGROUND ARRANGEMENT Scale 1:600 (A3)

Musical elements

GARBERRY PARK DEVELOPMENT SHERIDAN STREET, GUNDAGAI

Playground Concept