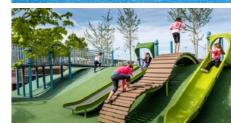

JUNIOR PLAY ZONE

Climbing, spinning, sliding stepping, music fun elements relevant to the Junior age group

ISSUE 2: February 19, 2018

Fitness trails and fitness stations allow opportunities to work on endurance and stamina in a social environment.