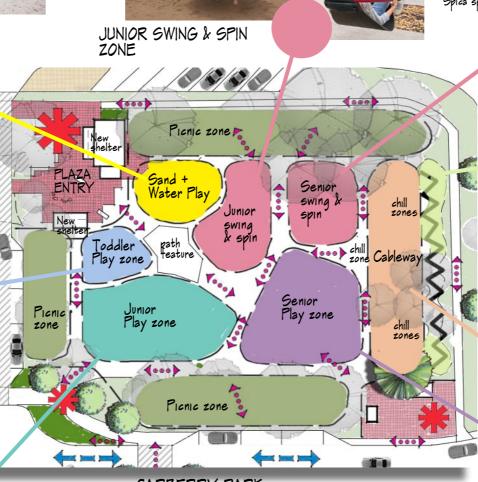

PLAYSCAPE ENVIRONMENT

Single cableway system

CABLEWAY

SENIOR SWING & SPIN ZONE

CARBERRY PARK PLAYGROUND ARRANGEMENT Scale 1:600 (A3)

Musical elements

GARBERRY PARK DEVELOPMENT SHERIDAN STREET, GUNDAGAI

Playground Concept

JUNIOR PLAY ZONE

Climbing, spinning, sliding stepping, music fun elements relevant to the Junior age group

ISSUE 2: February 19, 2018

Fitness trails and fitness stations allow opportunities to work on endurance and stamina in a social environment.