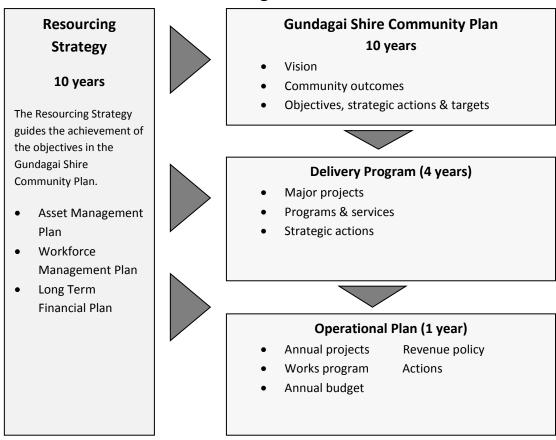

#### **Planning Framework**

The Local Government (Council Amalgamations) Proclamation 2016 (Proclamation); the Local Government Act 1993 provide direction for the amalgamation process. This Operational Plan has been prepared in accordance with these statutes:

- The new Council must have an Operational Plan in place by 1 August 2016 (Proclamation, cl. 22 (1));
- Council must publicly exhibit the Draft Operational Plan for a minimum of 28 days and public submissions must be accepted and considered by Council before the final Plan is adopted (Local Government Act, Section 405);
- Given the short timeframes it is not expected that the Operational Plan for 2016/17 will be fully integrated;
- The Operational Plan 2016/17 and included budget, revenue policy and fees and charges should be based primarily on the direction provided in the delivery programs and long term financial plans of the former councils to ensure 'business as usual' until a new Community Strategic Plan and long term financial plan have been developed and adopted.
- A new Council may approve income and expenditure estimates for the period from 1 July 2016 until the adoption of the first operational plan on 1 August 2016. (Proclamation, cl. 24); and
- The rating structure applied by a former council for the 2015/16 rating year is to be applied by the new council. There will be no changes to rates until the rating structure is reviewed by the new elected council in their first term after the elections in September 2017 (Proclamation, cl. 25 (2) and (6)).

#### **Integrated Planning and Reporting**

The integrated planning and reporting (IP&R) framework will remain one of the central components of local government in NSW.

This Operational Plan, incorporating the budget, revenue policy and fees and charges is based primarily on the direction provided in the Delivery Programs and Long Term Financial Plans of the former Cootamundra Shire

and Gundagai Shire Councils. It's primary purpose is about continuing 'business as usual'- making sure that services are provided to expected standards and capital works proceed - until it is possible to undertake indepth community consultation on values, issues and priorities for the Gundagai Council residents as part of the development of the new Community Strategic Plan.

Gundagai Council will prepare fully integrated plans, in accordance with the IP&R Framework, in 2017/18.