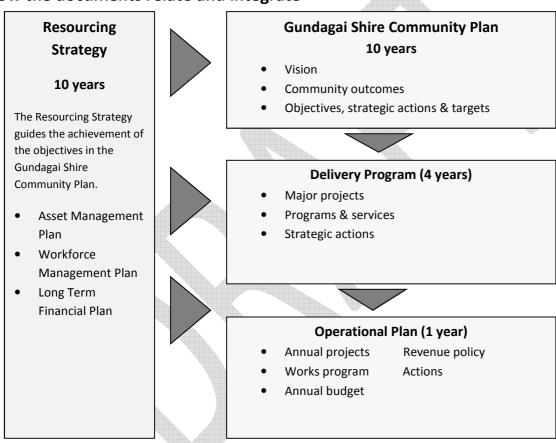

#### **Integrated Planning and Reporting**

The integrated planning and reporting (IP&R) framework will remain one of the central components of local government in NSW.

This Operational Plan, incorporating the budget, revenue policy and fees and charges is based primarily on the direction provided in the Delivery Programs and Long Term Financial Plans of the former Cootamundra Shire

and Gundagai Shire Councils. It's primary purpose is about continuing 'business as usual'- making sure that services are provided to expected standards and capital works proceed - until it is possible to undertake indepth community consultation on values, issues and priorities for the Gundagai Council residents as part of the development of the new Community Strategic Plan.

Gundagai Council will prepare fully integrated plans, in accordance with the IP&R Framework, in 2017/18.