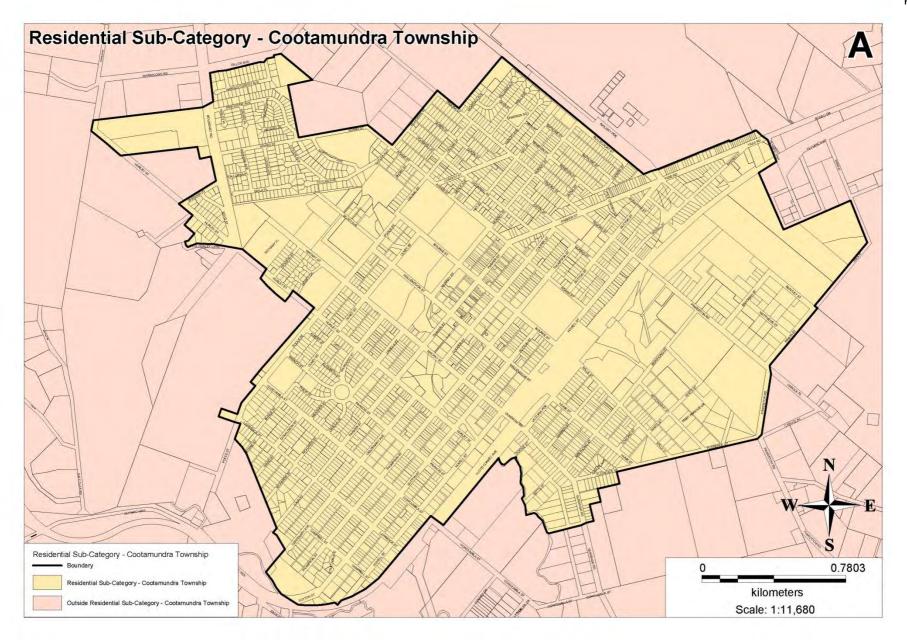

0               | 48.22%              |               |                         | 3,416,260   |                                     | 21,443                         | 0.5     |
| Mining                           |                      |            |                               | 0.340                 |                      |                     | 405           |                         |             |                                     | 0                              | 0.0     |
|                                  | ,                    | •          |                               |                       |                      |                     |               |                         |             | Total                               | 4,112,302                      |         |























# Charges

Council proposes to levy annual and service charges for the following:

- 1. Domestic Waste Management Charges (Section 496 LGA)
- 2. Waste Management Outskirts Charge (Section 501 LGA)
- 3. Non-Residential Waste Management Charges (Section 501 LGA)
- 4. Residential Stormwater Management Charge (Section 496A LGA, Local Government General Regulation 2005)
- 5. Residential Strata Stormwater Management Charge (Section 496A LGA, Local Government General Regulation 2005)
- 6. Business Stormwater Management Charge (Section 496A LGA, Local Government General Regulation 2005)
- 7. Water Access Charges (Section 501 LGA)
- 8. Sewer Access Charges (Section 501 LGA)
- 9. Water Consumption Charges (Section 502 LGA)
- 10. Sewer Usage Charges (Section 502 LGA)

Charges ar