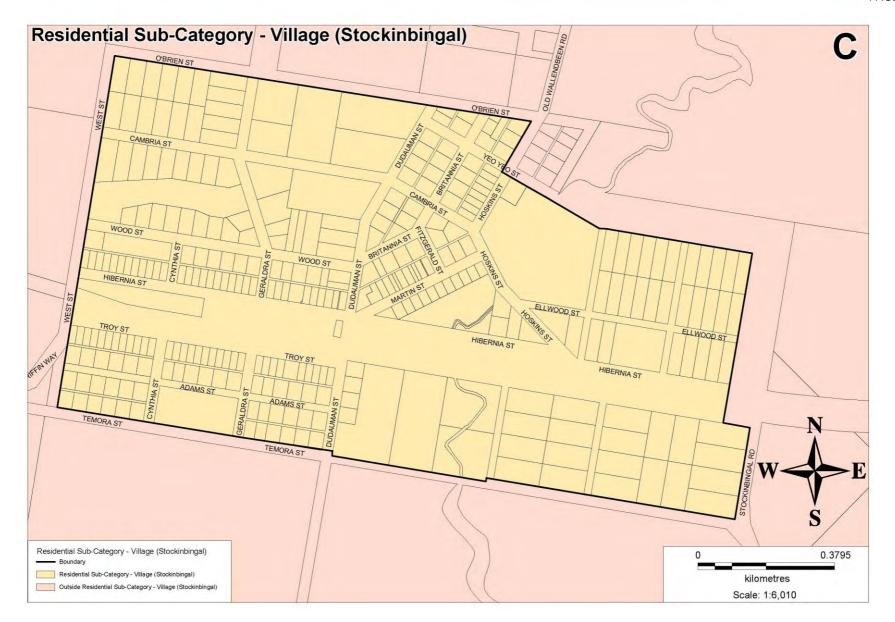

| 48.22%              |               |                         | 3,416,260   |                                     | 21,443                         | 0.5     |
| Mining                           |                      |            |                               | 0.340                 |                      |                     | 405           |                         |             |                                     | 0                              | 0.0     |
|                                  | ,                    | •          |                               |                       |                      |                     |               |                         |             | Total                               | 4,112,302                      |         |























# Charges

Council proposes to levy annual and service charges for the following:

- 1. Domestic Waste Management Charges (Section 496 LGA)
- 2. Waste Management Outskirts Charge (Section 501 LGA)
- 3. Non-Residential Waste Management Charges (Section 501 LGA)
- 4. Residential Stormwater Management Charge (Section 496A LGA, Local Government General Regulation 2005)
- 5. Residential Strata Stormwater Management Charge (Section 496A LGA, Local Government General Regulation 2005)
- 6. Business Stormwater Management Charge (Section 496A LGA, Local Government General Regulation 2005)
- 7. Water Access Charges (Section 501 LGA)
- 8. Sewer Access Charges (Section 501 LGA)
- 9. Water Consumption Charges (Section 502 LGA)
- 10. Sewer Usage Charges (Section 502 LGA)

Charges are ra