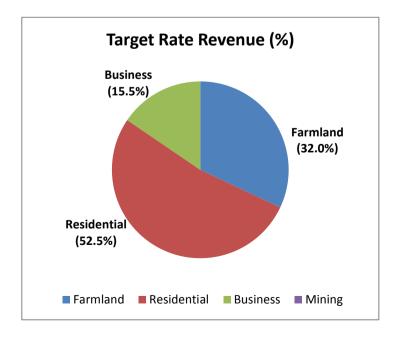

cing and Regulatory Tribunal (IPART) determines the rate peg, or allowable annual increase, that applies to local government rate income. On 4 December 2015, IPART announced the rate peg to apply in the 2016/17 financial year will be 1.8%. Council proposes to increase rating income by 1.8% in accordance with the maximum allowable increase, with a previous year excess (reduction) amount of \$2,637. The rating structure uses ad valorem (multiplied by the land value of the property as determined by the Valuer-General) with a minimum amount or base amount.

For the purposes of the 2016/17 rating year, the Base Date for land values is 1/7/2015.

Council aims to derive revenue from ordinary rates for each rating category as below:

Farmland 32.0%
 Residential 52.5%
 Business 15.5%
 Mining 0.0%





#### **Pensioner rebates**

Council provides a pension rebate for eligible pensioners. Owners who become eligible pensioners during the year are entitled to a pro-rata rebate of their rates, calculated on a quarterly basis. Rebates are also reversed on a quarterly basis when owners become ineligible for the rebate. In the event that an eligible pensioner has not claimed the rebate previously, Council will grant the rebate for the current year only.

# **Payment of Rates and Charges**

Council land rates and annual charges are paid in a single instalment or by quarterly instalments. If a payment is made by a single instalment it is due on 31 August, and if it is paid by quarterly instalments it is due by 31 August, 30 November, 28 February and 31 May.

On or before the 31 October, 31 Ja