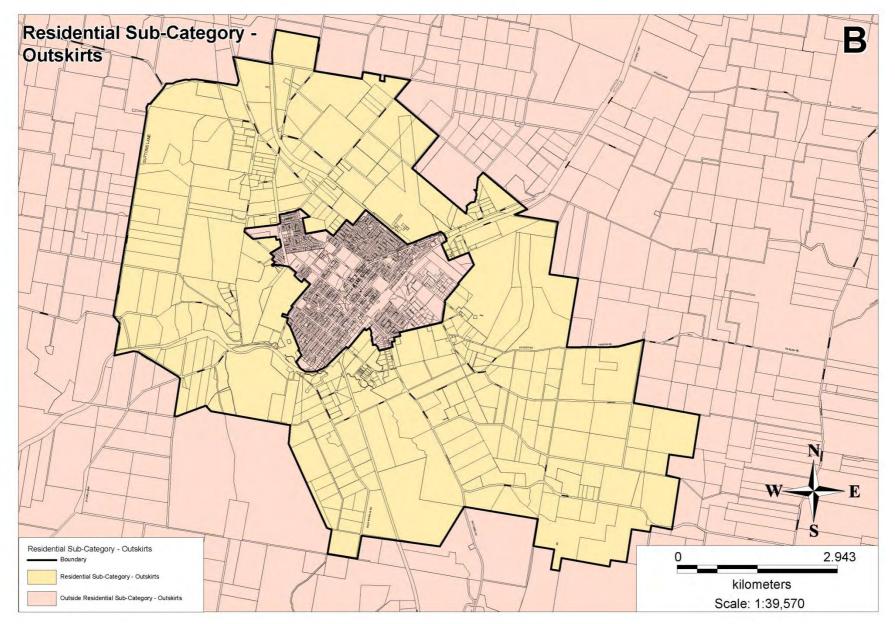

| 48.22%              |               |                         | 3,416,260   |                                     | 21,443                         | 0.5     |
| Mining                           |                      |            |                               | 0.340                 |                      |                     | 405           |                         |             |                                     | 0                              | 0.0     |
|                                  | ,                    | •          |                               |                       |                      |                     |               |                         |             | Total                               | 4,112,302                      |         |























# Charges

Council proposes to levy annual and service charges for the following:

- 1. Domestic Waste Management Charges (Section 496 LGA)
- 2. Waste Management Outskirts Charge (Section 501 LGA)
- 3. Non-Residential Waste Management Charges (Section 501 LGA)
- 4. Residential Stormwater Management Charge (Section 496A LGA, Local Government General Regulation 2005)
- 5. Residential Strata Stormwater Management Charge (Section 496A LGA, Local Government General Regulation 2005)
- 6. Business Stormwater Management Charge (Section 496A LGA, Local Government General Regulation 2005)
- 7. Water Access Charges (Section 501 LGA)
- 8. Sewer Access Charges (Section 501 LGA)
- 9. Water Consumption Charges (Section 502 LGA)
- 10. Sewer Usage Charges (Section 502 LGA)

Charges are