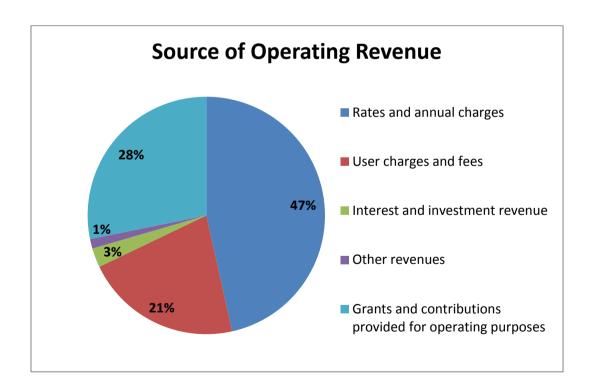

| Budget Income Statement                                                            | Cootamundra<br>Area | Gundagai Area | Merger Funding | Total   |
|------------------------------------------------------------------------------------|---------------------|---------------|----------------|---------|
| for the year ended 30 June 2017                                                    | \$'000              | \$'000        | \$'000         | \$'000  |
| Income from continuing operations                                                  |                     |               |                |         |
| Rates and annual charges                                                           | 7,833               | 4,433         | -              | 12,266  |
| User charges and fees                                                              | 3,601               | 2,330         | -              | 5,931   |
| Interest and investment revenue                                                    | 439                 | 282           | -              | 721     |
| Other revenues Grants and contributions provided for                               | 221                 | 380           | -              | 601     |
| operating purposes Grants and contributions provided for capital                   | 4,438               | 3,723         | 5,000          | 13,161  |
| purposes                                                                           | 931                 | 154           | 10,000         | 11,085  |
| Total Income                                                                       | 17,463              | 11,302        | 15,000         | 43,765  |
| Expenses from continuing operations                                                |                     |               |                |         |
| Employee benefits and on-costs                                                     | 5,701               | 4,168         | -              | 9,869   |
| Borrowing costs                                                                    | 79                  | 109           | -              | 188     |
| Materials and contracts                                                            | 5,522               | 2,342         | -              | 7,864   |
| Depreciation and amortisation                                                      | 4,434               | 3,740         | -              | 8,174   |
| Other expenses                                                                     | 1,847               | 1,855         | 5,000          | 8,702   |
| Total Expenses                                                                     | 17,582              | 12,214        | 5,000          | 34,796  |
| Net Operating Result                                                               | (119)               | (912)         | 10,000         | 8,969   |
| Net operating result before grants and contributions provided for capital purposes | (1,050)             | (1,066)       | -              | (2,116) |