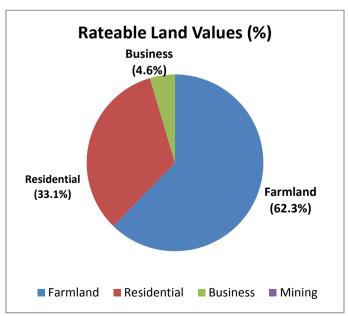

ng and Regulatory Tribunal (IPART) determines the rate peg, or allowable annual increase, that applies to local government rate income. On 4 December 2015, IPART announced the rate peg to apply in the 2016/17 financial year will be 1.8%. Council proposes to increase rating income by 1.8% in accordance with the maximum allowable increase, with a previous year excess (reduction) amount of \$2,637. The rating structure uses ad valorem (multiplied by the land value of the property as determined by the Valuer-General) with a minimum amount or base amount.

For the purposes of the 2016/17 rating year, the Base Date for land values is 1/7/2015.

Council aims to derive revenue from ordinary rates for each rating category as below:

Farmland 32.0%
 Residential 52.5%
 Business 15.5%
 Mining 0.0%





#### **Pensioner rebates**

Council provides a pension rebate for eligible pensioners. Owners who become eligible pensioners during the year are entitled to a pro-rata rebate of their rates, calculated on a quarterly basis. Rebates are also reversed on a quarterly basis when owners become ineligible for the rebate. In the event that an eligible pensioner has not claimed the rebate previously, Council will grant the rebate for the current year only.

# **Payment of Rates and Charges**

Council land rates and annual charges are paid in a single instalment or by quarterly instalments. If a payment is made by a single instalment it is due on 31 August, and if it is paid by quarterly instalments it is due by 31 August, 30 November, 28 February and 31 May.

On or before the 31 October, 31 Janu